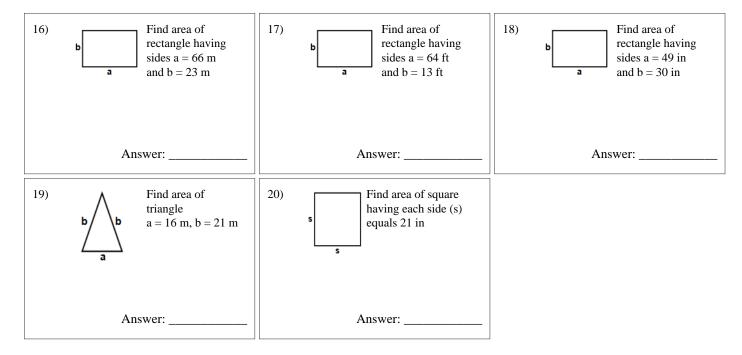

ngle $a = 61$ in, $b = 78$ in                       | Find area of rectangle having sides a = 58 cm and b = 37 cm | Find area of square having each side (s) equals 60 m        |  |
| Answer:                                                              | Answer:                                                     | Answer:                                                     |  |
| Find area of triangle  h = 27 cm, a = 39  cm, b = 80 cm, c = 95  cm  | Find area of triangle s = 50 m                              | Find area of rectangle having sides a = 97 in and b = 73 in |  |
| Answer:                                                              | Answer:                                                     | Answer:                                                     |  |

October 19, 2021



Total: \_\_\_\_ / 20

Name: \_

October 19, 2021



## Answers:

| 1) 2025in | 2) 1045ft | 3) 5184ft  | 4) 1999.5cm | 5) 961in  | 6) 2804.5cm | 7) 51in              |
|-----------|-----------|------------|-------------|-----------|-------------|----------------------|
| 8) 3760ft | 9) 625ft  | 10) 2379in | 11) 2146cm  | 12) 3600m | 13) 1080cm  | 14) 1082.5317547305m |

15) 7081in 18) 1470in 19) 110.85125168441m 20) 441in 16) 1518m 17) 832ft